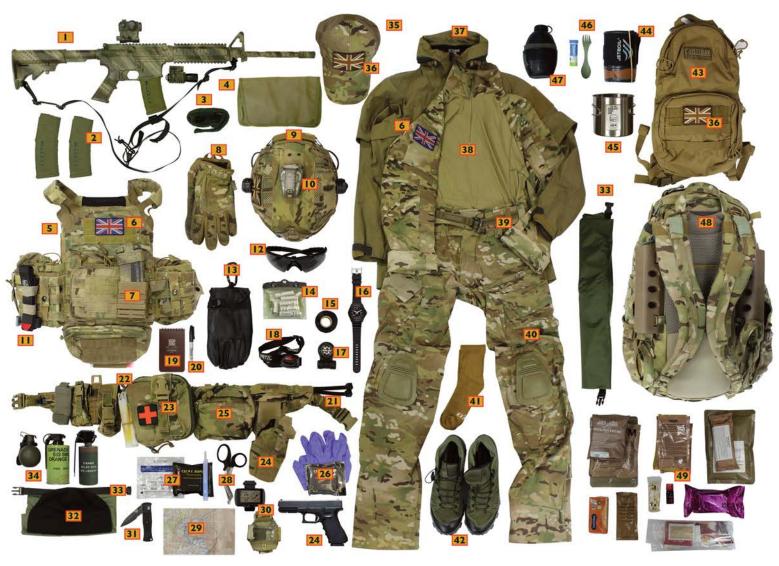

## **UK SPECIAL FORCES OPERATOR EQUIPMENT**

- 119A1/A2 SFIW
- PMAG M3 Window
- **Breechtool Pull Through**
- Weapon Cleaning Kit
- 5 Crye Precision JPC
- Coloured Flag Badge
- ITW FastMag 5.56mm
- **Mechanix Original Glove**
- **Ops-Core Helmet**
- **HEL-STAR 6 Helmet Light**
- Combat App. Tourniquet
- **Ballistic Sunglasses**
- **Rapelling Gloves**

- 14 Battery Case
- 15 Rescue Tape
- **Traser Pioneer Watch**
- **VIP Infrared Signal Light**
- 18 Petzl Tactikka+ Torch
- 19 Rite-in-the-Rain Pad
- Sharpie Pen
- 21 Military Flex-Cuffs
- **Cyalume Light Sticks**
- **Dropdown Pouch**
- 24 Glock 17 & Holster
- 25 Utility Pouch
- Nitrile Gloves

- Personal Medical Kit
- **Medics Shears**
- 29 Мар
- Garmin 601 & Pouch
- Folding Lock Knife
- Helmet Liner/Beanie
- Dry Bag
- Flash-Bang/Grenades
- Multicam Peak Cap
- Subdued Flag Badge
- Arcteryx Gore-tex Jacket
- Crye G4 Combat Shirt
- 39 Rigger Belt

- Crye G4 Combat Pant
- 41 Combat Socks
- Salomon XA Forces
- CamelBak IHU/Bladder
- JetBoil Stove
- 45 Metal Mug
- 46 Spork
- Nuun Tabs & 58 Bottle
- Mystery Ranch 3 Day Pack
- Issue 24Hr Ration Pack